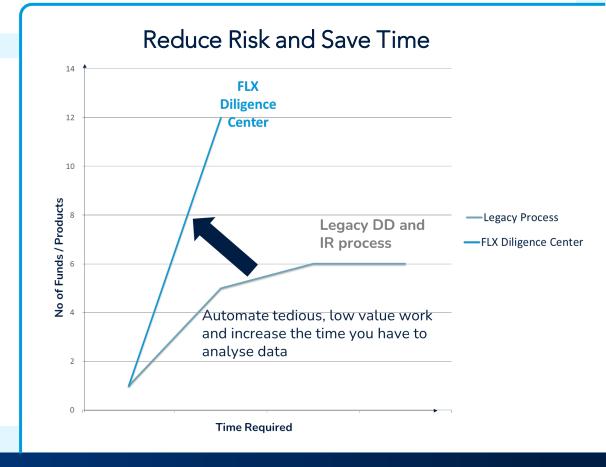

### Powered by Dasseti

Reduce risk and save valuable time with the streamlined data collection and comparison capabilities of FLX Diligence Center for Wealth Managers.