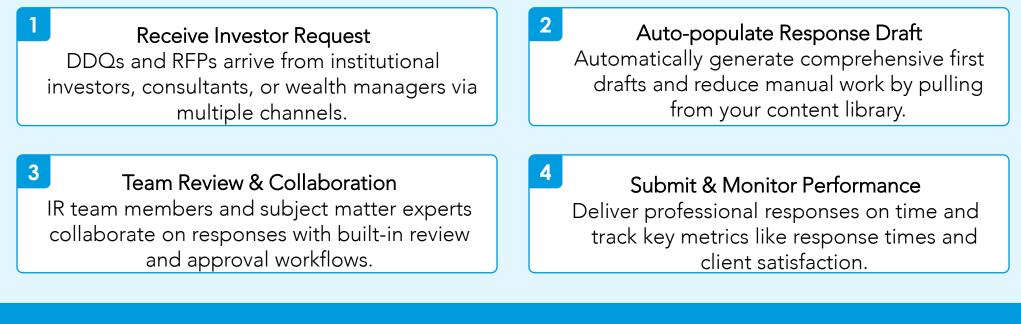

### Respond, Collaborate, Deliver and Track

FLX Diligence Center enables your Investor Relations team to efficiently respond to investor requests with consistency and speed.

Simplify, accelerate, and professionalize your DDQ and RFP response process with FLX Diligence Center for Asset Managers.