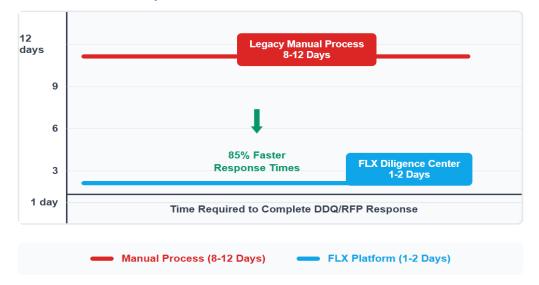

#### Accelerate Response Times and Reduce IR Workload

Reduce DDQ and RFP response times from weeks to days with automated workflows and centralized content management.